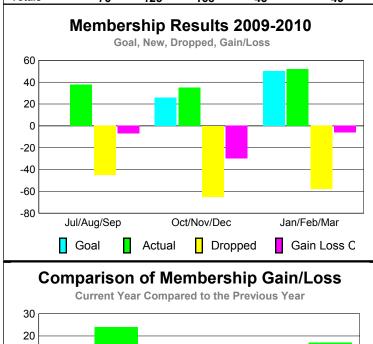

**CLUBS** 

| Club Results 2009-2010 Goal, New, Dropped, Gain/Loss |             |        |             |         |             |        |  |  |  |  |
|------------------------------------------------------|-------------|--------|-------------|---------|-------------|--------|--|--|--|--|
| 1.2                                                  |             |        |             |         |             |        |  |  |  |  |
| 0.8                                                  |             |        | _           |         |             |        |  |  |  |  |
| 0.4                                                  |             |        | _           |         | _           |        |  |  |  |  |
| 0                                                    |             |        |             |         |             |        |  |  |  |  |
| -0.4                                                 |             |        |             |         |             | _      |  |  |  |  |
| -0.8                                                 |             |        |             |         |             |        |  |  |  |  |
| -1.2                                                 | Jul/Aug/Sep |        | Oct/Nov/Dec |         | Jan/Feb/Mar |        |  |  |  |  |
|                                                      | Goal        | Actual |             | Dropped | Gain L      | .oss C |  |  |  |  |