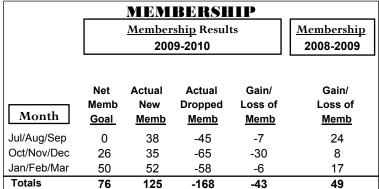

## GMT: JOHN F WALKER Location: ARIZONA GMT CA: 1

|             |                            | <u>Club</u><br><b>200</b>     |                                   | <u>Clubs</u><br>2008-2009        |                                  |
|-------------|----------------------------|-------------------------------|-----------------------------------|----------------------------------|----------------------------------|
| Month       | New<br>Club<br><u>Goal</u> | Actual<br>New<br><u>Clubs</u> | Actual<br>Dropped<br><u>Clubs</u> | Gain/<br>Loss of<br><u>Clubs</u> | Gain/<br>Loss of<br><u>Clubs</u> |
| Jul/Aug/Sep | 0                          | 0                             | 0                                 | 0                                | 0                                |
| Oct/Nov/Dec | 1                          | 0                             | 0                                 | 0                                | -1                               |
| Jan/Feb/Mar | 1                          | 0                             | -1                                | -1                               | 0                                |