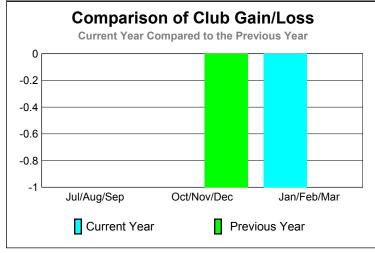

10

-10

-20 -30

Jul/Aug/Sep

Current Year

Totals

## Gender Comparison 2009-2010

Oct/Nov/Dec

Jan/Feb/Mar

Previous Year