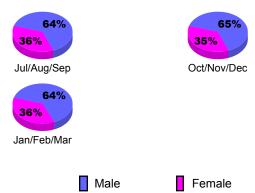

|             |        |             |         |             |        |  |  |  |  |
| -0.4                                                 |             |        |             |         |             | _      |  |  |  |  |
| -0.8                                                 |             |        |             |         |             |        |  |  |  |  |
| -1.2                                                 | Jul/Aug/Sep |        | Oct/Nov/Dec |         | Jan/Feb/Mar |        |  |  |  |  |
|                                                      | Goal        | Actual |             | Dropped | Gain L      | .oss C |  |  |  |  |



## YTD Status Quo Clubs 2009-2010







## Gender Comparison 2009-2010

Oct/Nov/Dec

Jan/Feb/Mar

Previous Year